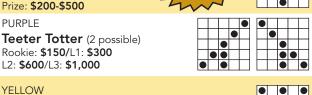

# \$1,000 BINGO PROGRAM

**Event Ticket Game Ball Call EARLY-BIRD GAMES 3-ON (SET 1)** RED **Easy Bingo \$50** Prize GRFY Chevron **\$50** Prize PURPLE **Inside Corners \$50** Prize **EARLY-BIRD GAMES 3-ON (SET 2) BLUE Four Corners \$50** Prize **GREEN** • Small L (anywhere) \$50 Prize ORANGE Postage Stamp **\$50** Prize **INTERMISSION 15 MIN. - MAIN SESSION GAMES 6-ON** BLUF 00 Eight Pack (anywhere) Rookie: \$150/L1: \$300/L2: \$600/L3: \$1,000 **ORANGE** Hard Way (anywhere) Rookie: \$150/L1: \$300/L2: \$600/L3: \$1,000

**GREEN** Two Easy Bingos (free space needed on both) Rookie: \$150/L1: \$300/L2: \$600/L3: \$1,000

YELLOW 2 Postage Stamps (anywhere)

Rookie: \$150/L1: \$300/L2: \$600/L3: \$1,000 Crazy Arrowhead Rookie: \$150/L1: \$300/L2: \$600/L3: \$1,000

Checkmark

Rookie: \$150/L1: \$300/L2: \$600/L3: \$1,000

**OLIVE Crazy Pyramid** Rookie: \$150/L1: \$300/L2: \$600/L3: \$1,000