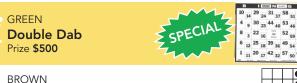

# **PAPER & ELECTRONIC ADD-ONS**

| Money Balls (1 each)\$3 | Crazy Lucky 7\$2  | Bonanza                 |
|-------------------------|-------------------|-------------------------|
| Farly Rird Set 1 \$2    | Block of 9\$2     | VIPick'em <sup>TM</sup> |
| •                       | Crazy Letter L\$2 |                         |
| Early Bird Set 2\$2     | Crazy Letter T\$2 | Community Goodwill      |
| Specials Pack\$8        | Double Dab\$2     | Jackpot                 |