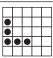

Rookie: \$150/L1: \$300/L2: \$600/L3: \$1,000

**BLACK/BLACK STRIPE** CRAZY LUCKY 7 (4-on)

23#s or less: **\$750** 24#s: \$375

YELLOW

2 Postage Stamps (anywhere) Rookie: \$150/L1: \$300/L2: \$600/L3: \$1,000