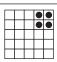

Crazy Arrowhead

Rookie: \$150/L1: \$300/L2: \$600/L3: \$1,000

**GREY** 

Rookie: \$150/L1: \$300/L2: \$600/L3: \$1,000

**BROWN/BROWN STRIPE** 

BLOCK OF 9 (anywhere) (4-on) Prize: \$300-\$1,000

OLIVE

Crazy Pyramid