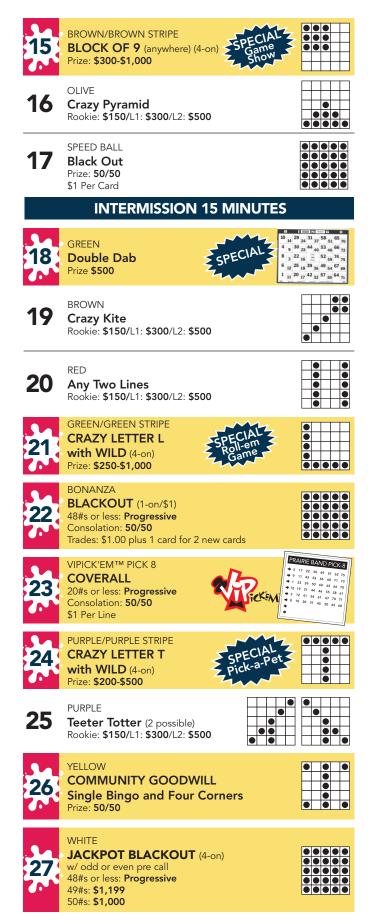

#### 1 **Event Ticket Game Ball Call EARLY-BIRD GAMES 3-ON (SET 1)** RED 2 **Easy Bingo** \$50 Prize GRFY • • 3 Chevron \$50 Prize PURPLE Δ **Inside Corners** \$50 Prize **EARLY-BIRD GAMES 3-ON (SET 2)** BLUE 5 Four Corners \$50 Prize GREEN 6 Small L (anywhere) Ö \$50 Prize ORANGE 7 **Postage Stamp** \$50 Prize **INTERMISSION 15 MIN. - MAIN SESSION GAMES 6-ON** BLUE 8 Eight Pack (anywhere) Rookie: \$150/L1: \$300/L2: \$500 ORANGE 9 Hardway Bingo Rookie: \$150/L1: \$300/L2: \$500 GREEN **Two Easy Bingos** 10 (free space needed on both) Rookie: \$150/L1: \$300/L2: \$500 **BLACK/BLACK STRIPE** CRAZY LUCKY 7 (4-on) **P** 23#s or less: \$750 24#s: \$375 YELLOW 2 Postage Stamp (anywhere) Rookie: \$150/L1: \$300/L2: \$500 PINK 13 **Crazy Arrowhead** Rookie: \$150/L1: \$300/L2: \$500 GRFY Checkmark Rookie: \$150/L1: \$300/L2: \$500