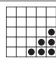

Rookie: \$150/L1: \$300/L2: \$500/L3: \$800

**GREY** 

Checkmark

Rookie: \$150/L1: \$300/L2: \$500/L3: \$800

**BROWN/BROWN STRIPE** 

BLOCK OF 9 (anywhere) (4-on) Prize: \$300-\$1,000

**OLIVE** 

Crazy Pyramid