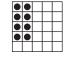

Rookie: \$150/L1: \$300/L2: \$500/L3: \$800

**GREY** 

Checkmark

Rookie: \$150/L1: \$300/L2: \$500/L3: \$800

**BROWN/BROWN STRIPE** 

BLOCK OF 9 (anywhere) (4-on) Prize: \$300-\$1,000

**OLIVE** 

Crazy Pyramid