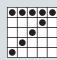

Rookie: \$150/L1: \$300/L2: \$500/L3: \$800

**GREEN/GREEN STRIPE** 

**CRAZY LETTER L** with WILD (4-on) Prize: \$250-\$1,000

**BONANZA** 

BLACKOUT (1-on/\$1) 48#s or less: **Progressive** 

Consolation: 50/50 Trades: \$1.00 plus 1 card for 2 new cards

VIPICK'EM™ PICK 8

**COVERALL** 

Prize: \$200-\$500

20#s or less: Progressive Consolation: 50/50 \$1 Per Line

PURPLE/PURPLE STRIPE **CRAZY LETTER T** with WILD (4-on)

Teeter Totter (2 possible)

Rookie: \$150/L1: \$300