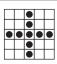

Rookie: \$150/L1: \$300/L2: \$500/L3: \$800

**GREY** 

Checkmark

Rookie: \$150/L1: \$300/L2: \$500/L3: \$800

**BROWN/BROWN STRIPE** 

BLOCK OF 9 (anywhere) (4-on) Prize: \$300-\$1,000

**OLIVE** 

Crazy Pyramid

Rookie: \$150/L1: \$300/L2: \$500/L3: \$800

SPEED BALL

**Black Out** Prize: 50/50 \$1 Per Card