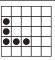

Rookie: \$150/L1: \$300/L2: \$500/L3: \$800

**GREY** 

Checkmark

Rookie: \$150/L1: \$300/L2: \$500/L3: \$800

**BROWN/BROWN STRIPE** 

BLOCK OF 9 (anywhere) (4-on) Prize: \$300-\$1,000

**OLIVE** 

Crazy Pyramid