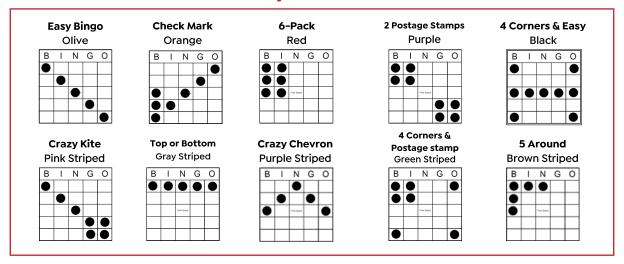

--------------------------------------------------------------------------------------------------------------------------------------------------------------------|
|--------------------------------------------------------------------------------------------------------|--------------------------------------------------------------------------------------------------------------------------------------------------------------------------|

King of Hearts Raffle

Winner does not need to be present to win.

Drawing once a week. Large Payouts! Ask any
Bingo Staff Member how to play.



King of Hearts drawing will be held every Thursday night after the Intermission. The winner will have till the end of our Friday night Bingo session to claim their prize

### MINI MADNESS

### Pay \$100 Each



#### **REGULAR SESSION**

### Regular Session Pay \$300 Specials \$400 Blackout Consolation \$500