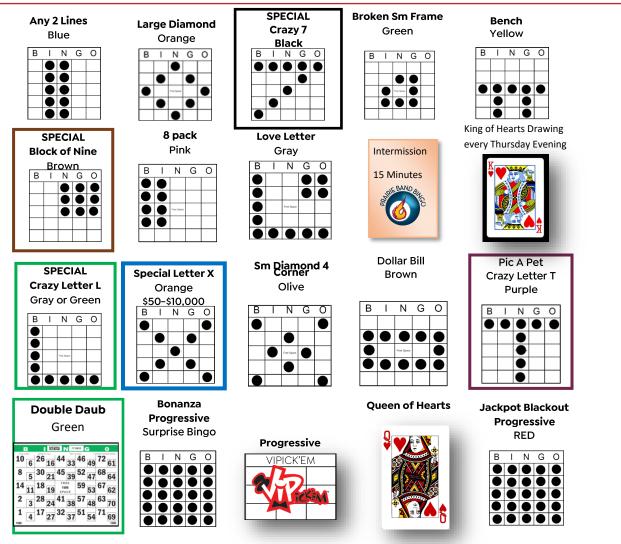

## **Add Ons**

| Block of Nine \$2 6-0 Crazy L \$2 Cre Letter T (Pic A Pet) \$2 Boo Double Daub 1 for \$2, 3 for \$5 Qu | on Paper \$5 edits for PHD \$1 nanza \$1 Vpickem \$1 Jackpot Blackout \$2 seen of Hearts 1 for \$1, 7 for \$5, 20 for \$10 ng of Hearts 1 for \$2, 3 for \$5, 7 for \$10 |
|--------------------------------------------------------------------------------------------------------|--------------------------------------------------------------------------------------------------------------------------------------------------------------------------|
|--------------------------------------------------------------------------------------------------------|--------------------------------------------------------------------------------------------------------------------------------------------------------------------------|