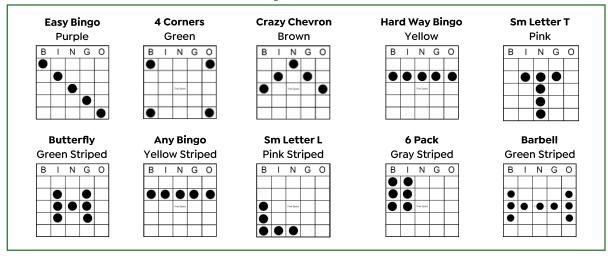

------------------|
| Lucky 7               | \$3 | VIPICK'EM (PROGRESSIVE) \$1             |
| Block of Nine         | \$2 | Crazy Letter T (PIC-A-PET) \$2          |
| Letter L              | \$3 | Charity Game (\$500 Payout) \$3         |
| Bonanza (PROGRESSIVE) | \$1 | Jackpot Blackout (PROGRESSIVE) \$2      |
| Double Daub Single    | \$2 | Queen of Hearts (1-\$1, 7-\$5, 20-\$10) |

\$20 (All 9 Special Games included in Manager Special) Value of \$22 Includes 3-on Double Daub

<u>Queen & King of Hearts ,Money Balls , & Letter X</u>

Game not included in Manager Special



#### King of Hearts Raffle

Winner does not need to be present to Win.
Drawing once a week. Large Payouts! Ask any
Bingo Staff Member how to play.

Tickets (1-\$2 3-\$5 7-\$10)

### **MINI MADNESS**

Pay \$100 Each



#### **REGULAR SESSION**

Regular Session Pay Level 1 \$300 – Level 2 \$500



### **SPECIAL SESSION**