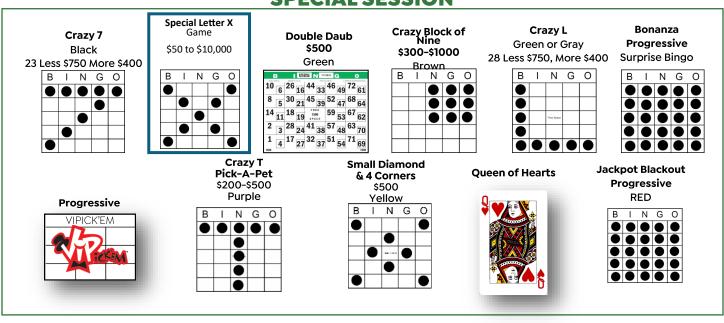

# SPECIAL SESSION (First Manager Special 1/2 Price Only)

| Money Balls           | \$3 | 3 on Double Daub \$5                    |
|-----------------------|-----|-----------------------------------------|
| Lucky 7               | \$3 | VIPICK'EM (PROGRESSIVE) \$1             |
| Block of Nine         | \$2 | Crazy Letter T (PIC-A-PET) \$2          |
| Letter L              | \$3 | Charity Game (\$500 Payout) \$3         |
| Bonanza (PROGRESSIVE) | \$1 | Jackpot Blackout (PROGRESSIVE) \$2      |
| Double Daub Single    | \$2 | Queen of Hearts (1-\$1, 7-\$5, 20-\$10) |

\$20 (All 9 Special Games included in Manager Special) Value of \$22 Includes 3-on Double Daub

<u>Queen & King of Hearts ,Money Balls , & Letter X</u>

Game not included in Manager Special

#### King of Hearts Raffle

Winner does not need to be present to Win.
Drawing once a week. Large Payouts! Ask any
Bingo Staff Member how to play.

Tickets (1-\$2 3-\$5 7-\$10)

### **SPECIAL SESSION**