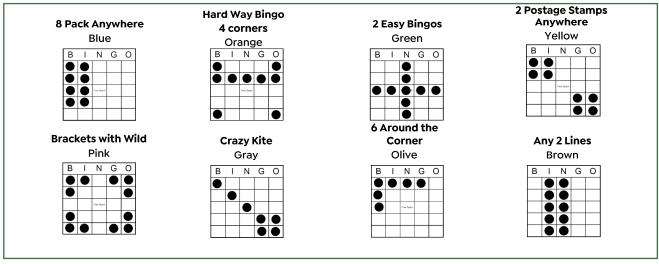

## **REGULAR SESSION**

#### **PAPER PRICES**

#### Level 1 Pay \$300

12 Cards \$10 \$5 Paper add-on (6-Cards)

#### **Level 2 Pay \$500**

12 Cards \$18 \$8 Paper add-on (6-Cards)

#### **ELECTRONICS**

#### Level 1 Buy in \$13 (36 Cards)

Add on 18 cards \$5

#### **Level 2 Buy In \$23 (36 Cards)**

Add on 18 cards

#### **REGULAR SESSION**

Regular Session Pay Level 1 \$300 – Level 2 \$500