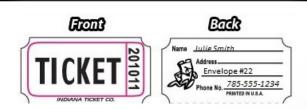

## Purchase your tickets from the Bingo Cage Cashiers

Print your name on the back of the ticket with your phone number and list the envelope of your choice, then place your ticket in the King of Hearts Drum to be entered in drawing. Will draw every Thursday night after the last Bingo intermission. Tickets valid the week in which they are purchased. No need to be present to win. Once you are contacted, you will have 36 hours to arrange to pick up your winnings. Must be collected in the Bingo Hall during any Bingo Session.